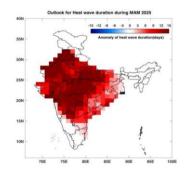

### Early signs of a favorable summer season for the room ACs category

Most cities across India have witnessed higher temperatures in Jan-Mar 2025 than the previous year and versus the decadal average (Exhibit 1). The India Meteorological Department (IMD) has predicted (1) above-normal maximum temperatures and (2) above-normal number of heatwave days in most parts of the country between March and May (Exhibit 2). This bodes well for the RAC industry, which is poised for another strong summer season.

Fig3a. Probability forecast of heatwave events for the season March to May 2025.

Source: India Meteorological Department