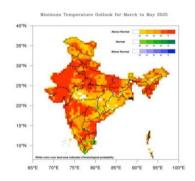

### Early signs of a favorable summer season for the room ACs category

Most cities across India have witnessed higher temperatures in Jan-Mar 2025 than the previous year and versus the decadal average (Exhibit 1). The India Meteorological Department (IMD) has predicted (1) above-normal maximum temperatures and (2) above-normal number of heatwave days in most parts of the country between March and May (Exhibit 2). This bodes well for the RAC industry, which is poised for another strong summer season.

# Exhibit 2: India Meteorological Department has forecasted above-normal maximum temperatures during March to May 2025

Fig.1a. Probability forecast of Maximum Temperature for March to May 2025.

Fig.1b. Probability forecast of Minimum Temperature for March to May 2025.