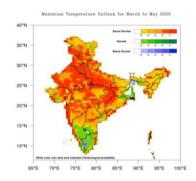

### Early signs of a favorable summer season for the room ACs category

Most cities across India have witnessed higher temperatures in Jan-Mar 2025 than the previous year and versus the decadal average (Exhibit 1). The India Meteorological Department (IMD) has predicted (1) above-normal maximum temperatures and (2) above-normal number of heatwave days in most parts of the country between March and May (Exhibit 2). This bodes well for the RAC industry, which is poised for another strong summer season.

# Exhibit 2: India Meteorological Department has forecasted above-normal maximum temperatures during March to May 2025

Fig.1a. Probability forecast of Maximum Temperature for March to May 2025.

Fig.1b. Probability forecast of Minimum Temperature for March to May 2025.